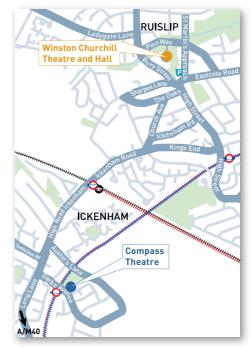

#### Compass Theatre including Hillingdon Box Office

Glebe Avenue Ickenham UB10 8PD

#### **Manor Farm**

including Winston Churchill Theatre and The Great Barn

Pinn Way Ruislip HA4 7QL