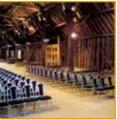

#### The Great Barn at Manor Farm

Can fit up to 200 - perfect for weddings, functions and ceremonies.