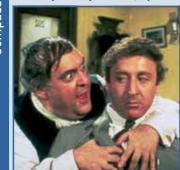

#### London Borough of Hillingdon presents The Producers Tuesday 16 September, 2pm

**Compass Theatre** 

The original film (1968) starring Mel Brooks and Gene Wilder. A theatrical producer is forced to romance rich old ladies to finance his shows. When a timid accountant reviews the accounts, they hit upon a way to make a fortune by producing a sure-fire flop.