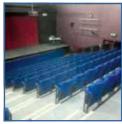

#### **Compass Theatre**

Can fit 300 standing / 158 seated theatrestyle or 80 cabaret style

#### **Winston Churchill Theatre**

Can fit 400 standing / 346 seated theatrestyle, 200 cabaretstyle or 150 with dance floor.